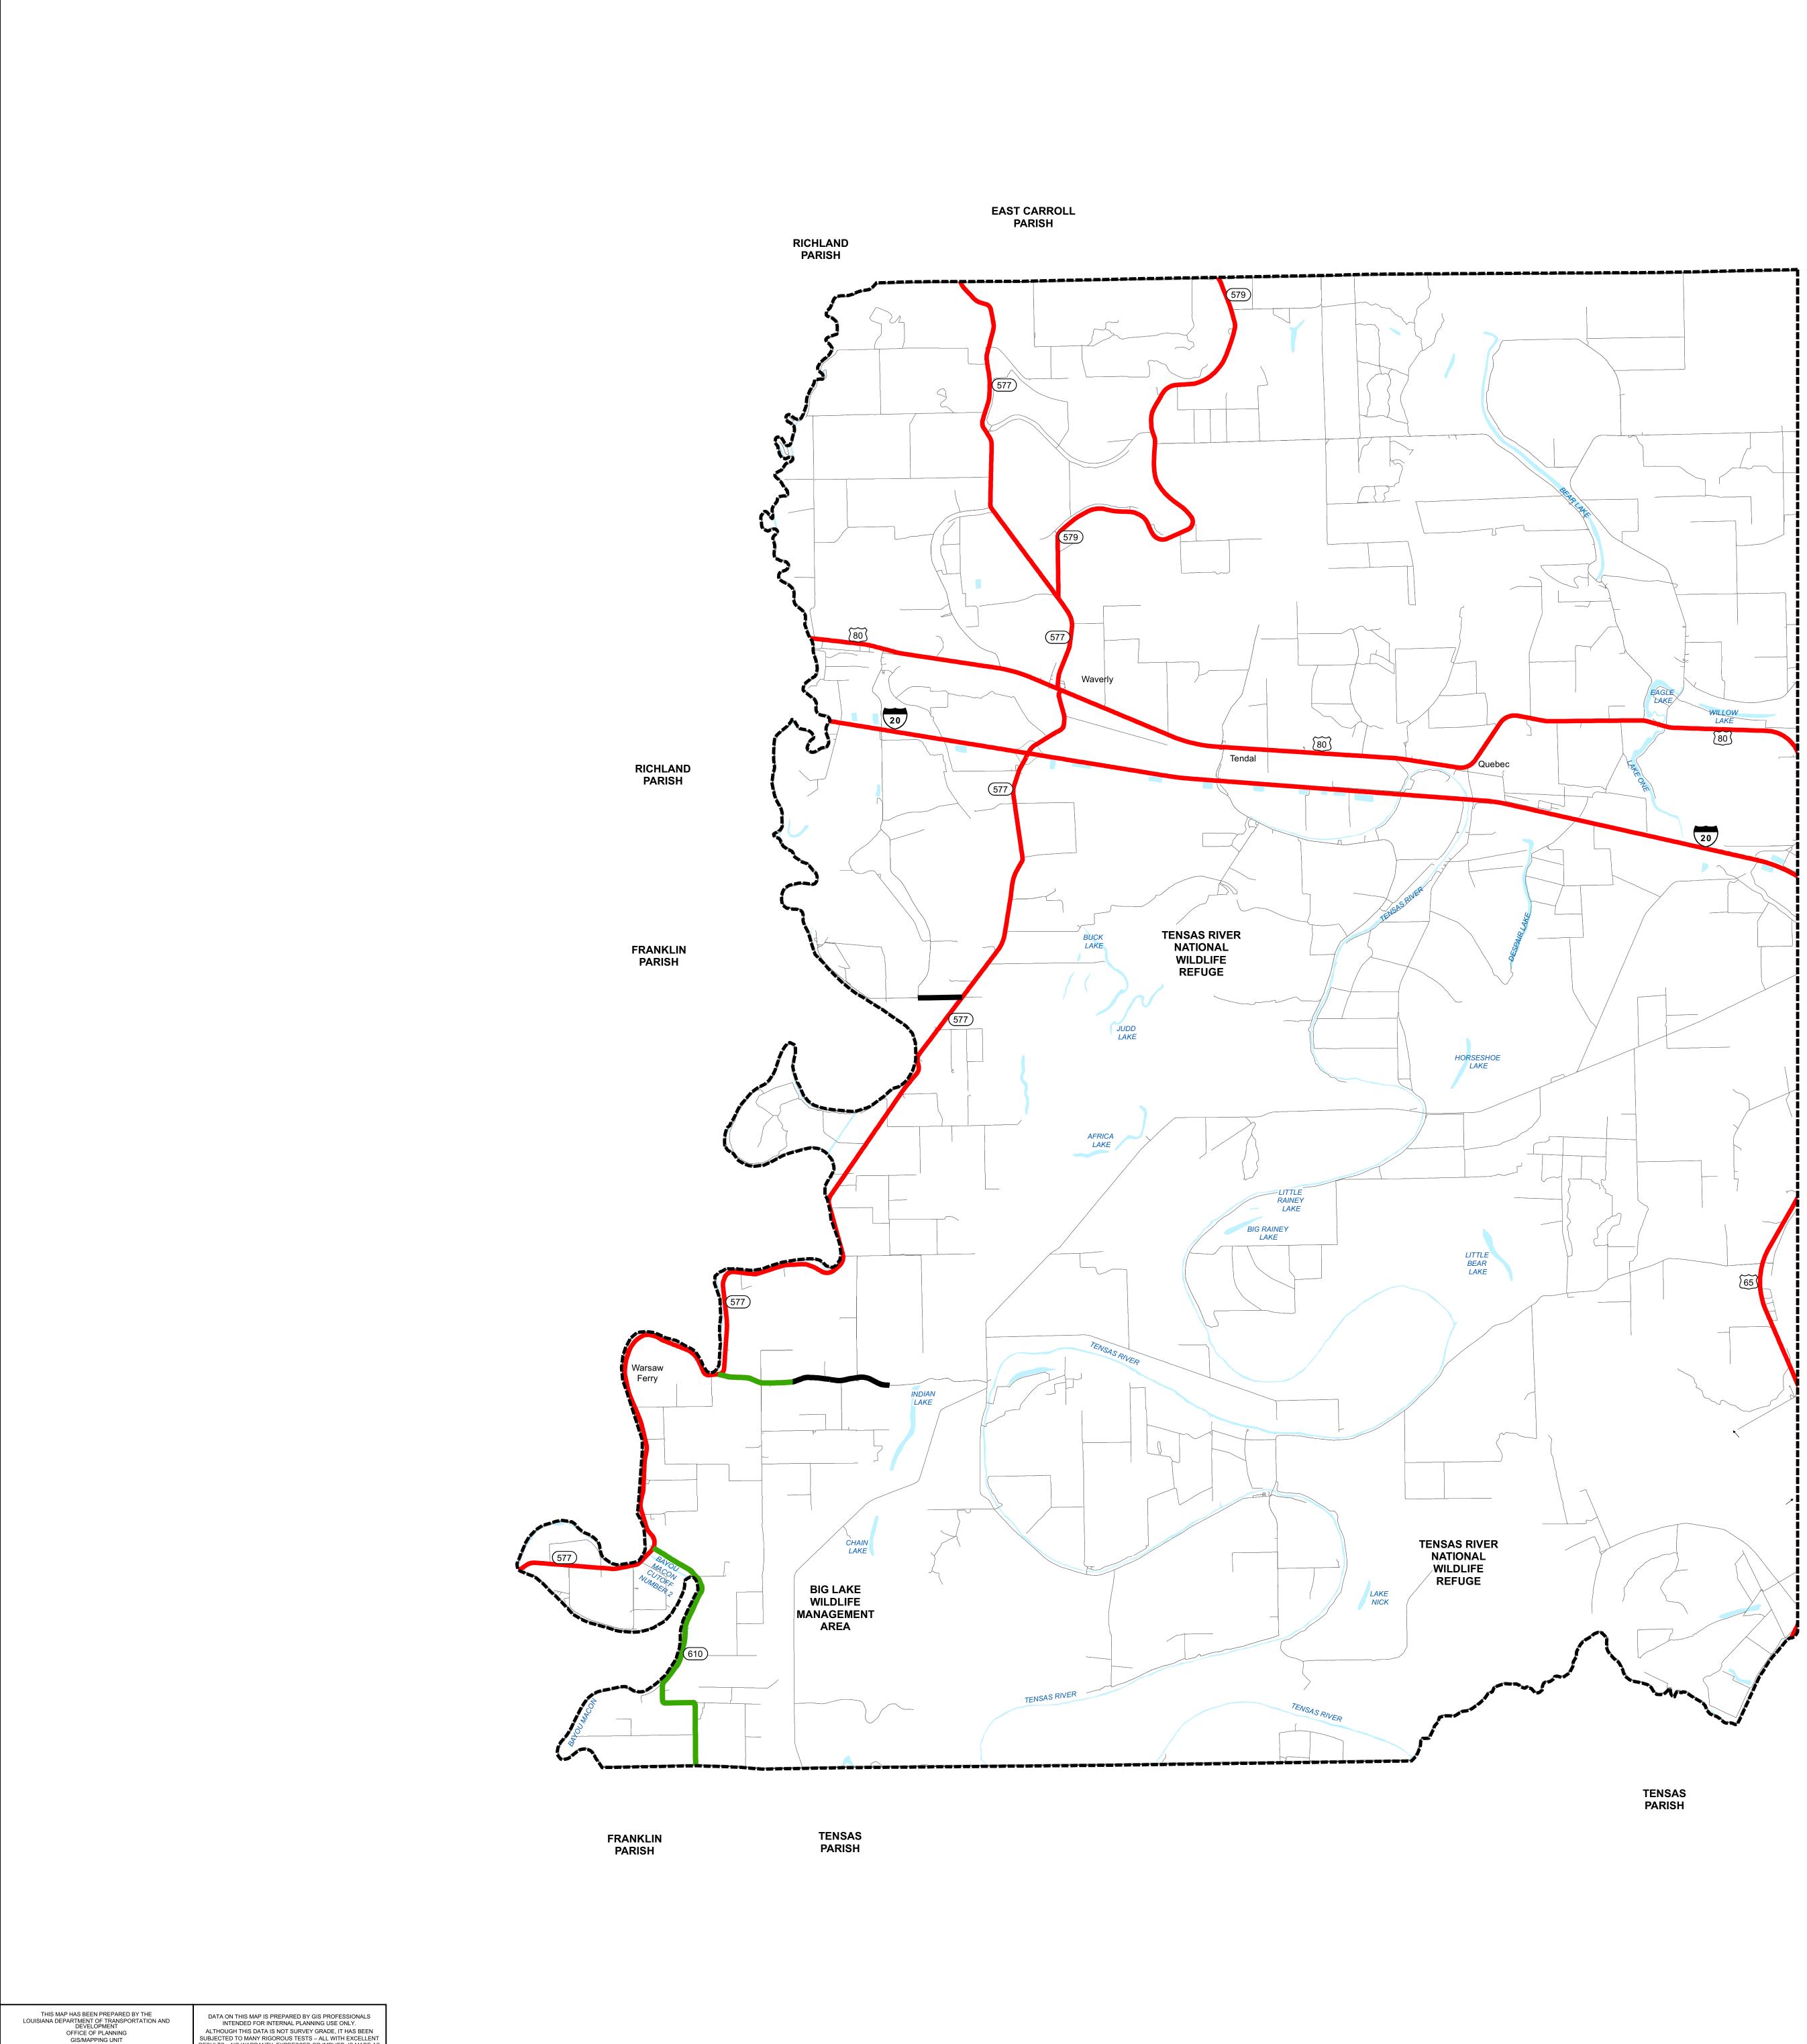

IN COOPERATION WITH THE U.S. DEPARTMENT OF TRANSPORTATION-FEDERAL HIGHWAY ADMINISTRATION. www.dotd.louisiana.gov – GIS/Maps Online PRINTED COPIES OF THIS MAP ARE AVAILABLE FOR PUBLIC USE AT A NOMINAL COST. PLEASE SEE THE FOLLOWING CONTACT INFORMATION: DEPARTMENT OF TRANSPORTATION AND DEVELOPMENT SECTION 26, ENTERPRISE SUPPORT SERVICES, RMU– MAP SALES P.O. BOX 94245 BATON ROUGE, LA 70804-9245 (225) 379-1107 or (225) 379-1160



\\H85001MS001\85Common\85map\Special\_Projects\Eric\_Kalivoda\Sizing\_State\_Highway\_System\Version\_2022\District\_05\_2022\_RS\Madison\_West\_2022\_RS.mxd